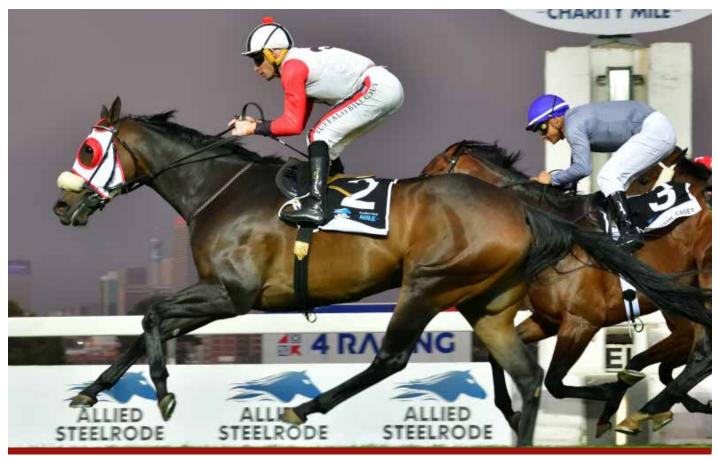

Warm regards

Natalie Turner

Natalie Turner **CEO** 

Highveld Hero **Puerto Manzano** Shows Class with Thrilling Allied Steelrode Onamission Charity Mile Win

The 2022 Betway Summer Cup defending champion, Puerto Manzano, displayed incredible heart to win the Allied Steelrode OnAMission Charity Mile in sensational fashion at Turffontein on Saturday, 28 October 2023.

Drawn 16 in a 16-horse Charity Mile field, Gavin Lerena somehow managed to reel in the field to pip Cousin Casey on his impressive Highveld debut, with Sean Tarry's Bless My Stars coming in third in the day's thrilling main race.

Billed as a match-up between the reigning Summer Cup champion and July winner Winchester Mansion, Johan Janse van Vuuren's Betway Summer Cup hero emerged victorious, with Winchester Mansion finishing a strong fourth in its prep run for the big R5 million Betway Summer Cup.