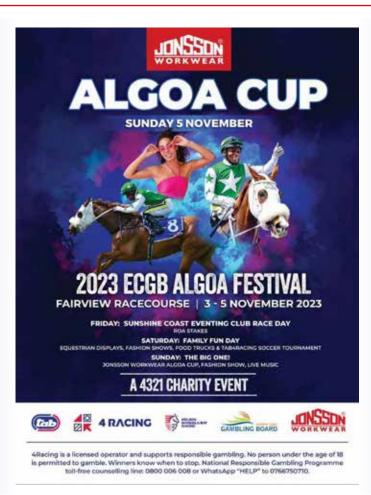

This coming weekend we look to the Eastern Cape where the 2023 ECGB Algoa Festival takes place at Fairview Racecourse. The event stretches over 3 days and includes the running of the Racehorse Owners Association Stakes (L) over 1600m on Friday 3rd November and a family fun day and TAB 4Racing Grooms' Soccer Tournament on Saturday. The festival culminates with the running of the Jonsson Workwear Algoa Cup (L) which takes place on Sunday, 5th November. The event promises to be an exciting festival of racing and I encourage all members who can attend to do so. Bookings are essential and can be made by contacting Karin Le Roux at karinl@4racing.com or 041 372 1859. The ROA will be awarding 2 Super Bonus cheques of R40 000 each on Friday and Sunday respectively and we wish all members an exciting and profitable days racing.