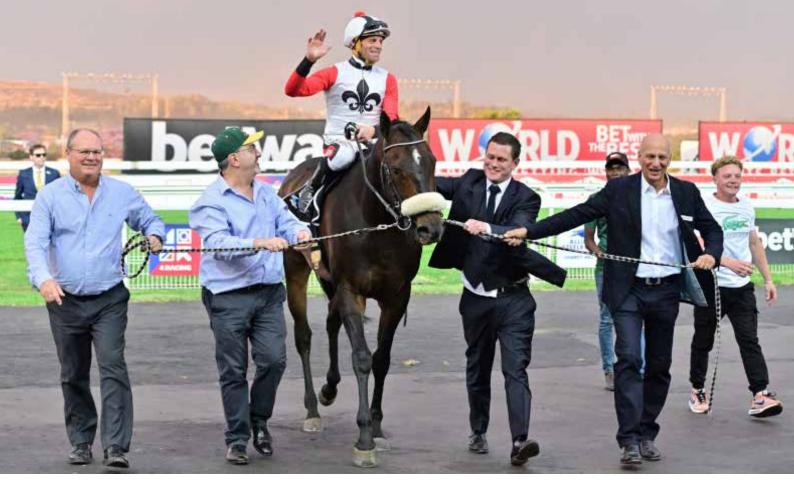

Warm regards

Natalie Turner

Natalie Turner **CEO** 

Highveld Hero **Puerto Manzano** Shows Class with Thrilling Allied Steelrode Onamission Charity Mile Win

The 2022 Betway Summer Cup defending champion, Puerto Manzano, displayed incredible heart to win the Allied Steelrode OnAMission Charity Mile in sensational fashion at Turffontein on Saturday, 28 October 2023.

Drawn 16 in a 16-horse Charity Mile field, Gavin Lerena somehow managed to reel in the field to pip Cousin Casey on his impressive Highveld debut, with Sean Tarry's Bless My Stars coming in third in the day's thrilling main race.

Billed as a match-up between the reigning Summer Cup champion and July winner Winchester Mansion, Johan Janse van Vuuren's Betway Summer Cup hero emerged victorious, with Winchester Mansion finishing a strong fourth in its prep run for the big R5 million Betway Summer Cup.