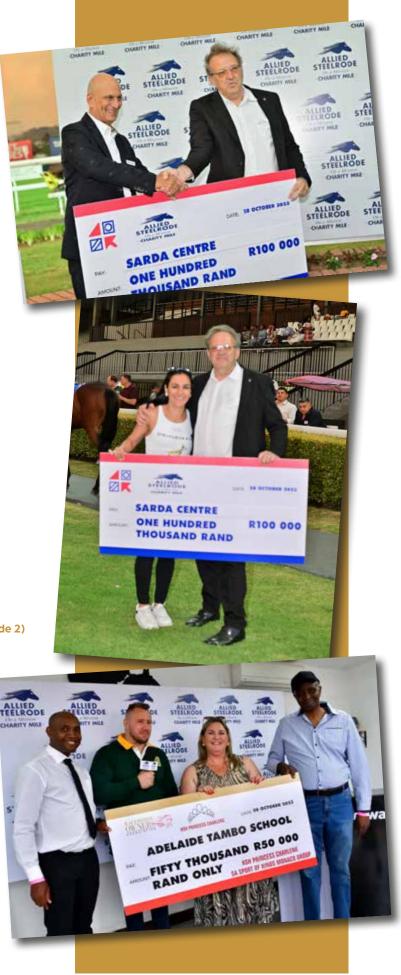

## From the desk of the CEO

Dear Members

Welcome to the October edition of ROA Today.

Feature racing returned to the Highveld this last weekend with the no less than 5 feature races run at Turffontein. The Allied Steelrode - Onamission Charity Mile (G2) run over 1600m was the main feature on the day and others included the Betway Graham Beck Stakes (G3), the HSH Princess Charlene Starling Stakes (G3), the Golden Loom Handicap (L) and the Allied Steelrode Java Stakes (L). This charity raceday always provides something special and on Saturday, we once again, were not disappointed. The HSH Princess Charlene Starling Stakes was run in honor of Princess Charlene of Monaco and she, together with the SA Sport of Kings Monaco Group were able to donate a further R50 000 to the Adelaide Tambo School for the Physically Challenged. The ROA is proud to be part of this partnership which combines racing and philanthropy, and we once again thank our friends in Monaco for their generous support. Turn to page 2 for more.

Puerto Manzano's win also netted R100 000 for the South African Riding for the Disabled Association (SARDA) charity, in this special race in which each of the 16 runners were paired with a worthy charity doing amazing work in their communities and each charity being guaranteed a minimum R20 000.

"This win is not only for the centre but for the volunteers, the wonderful children and all those involved in helping us make a difference. It was an absolutely mind-blowing day for the charities, and we are extremely thankful to 4Racing and Allied Steelrode for their generous contribution," said Steven Lukey of SARDA Centre.